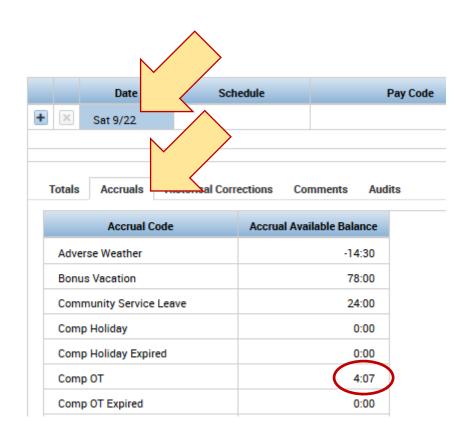

### Review Accrual Balances for Comp time

- In a week with OT earned as comp time, the value of the comp time awarded must be applied against Adverse Weather Owed.
- Open the Accrual Balance tab in the drawer to view totals
- Click in the timecard on the last day of the week
- View available Comp OT hours