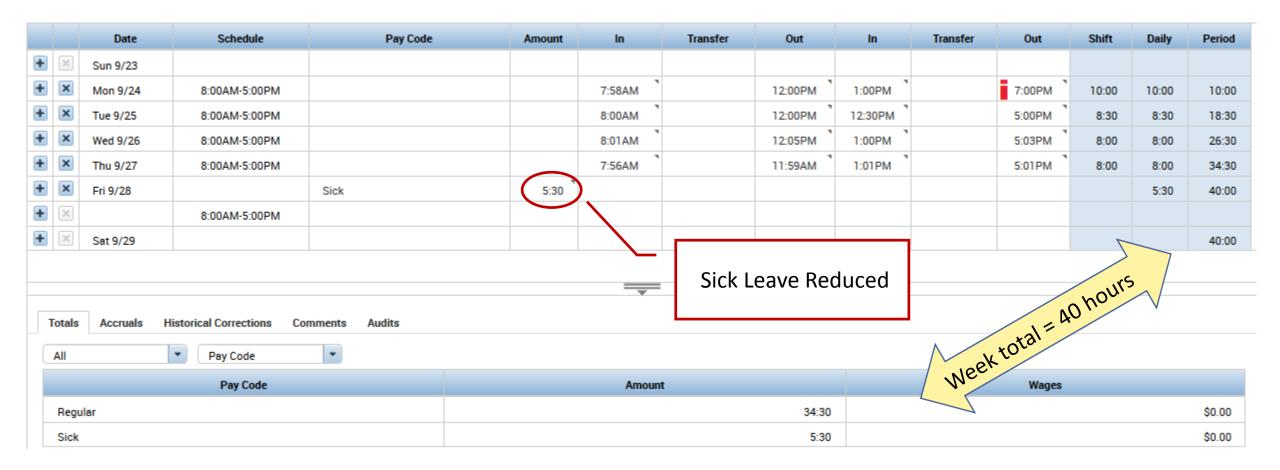

# Is there Adverse Weather Makeup time here?

|                       |       | Date       | Schedule                 | Pay Code      | Amount | ln     | Transfer | Out     | In      | Transfer | Out    | Shift | Daily | Period |  |
|-----------------------|-------|------------|--------------------------|---------------|--------|--------|----------|---------|---------|----------|--------|-------|-------|--------|--|
| +                     | ×     | Sun 9/23   |                          |               |        |        |          |         |         |          |        |       |       |        |  |
| +                     | ×     | Mon 9/24   | 8:00AM-5:00PM            |               |        | 7:58AM |          | 12:00PM | 1:00PM  |          | 7:00PM | 10:00 | 10:00 | 10:00  |  |
| +                     | ×     | Tue 9/25   | 8:00AM-5:00PM            |               |        | 8:00AM |          | 12:00PM | 12:30PM |          | 5:00PM | 8:30  | 8:30  | 18:30  |  |
| +                     | ×     | Wed 9/26   | 8:00AM-5:00PM            |               |        | 8:01AM |          | 12:05PM | 1:00PM  |          | 5:03PM | 8:00  | 8:00  | 26:30  |  |
| +                     | ×     | Thu 9/27   | 8:00AM-5:00PM            |               |        | 7:56AM |          | 11:59AM | 1:01PM  |          | 5:01PM | 8:00  | 8:00  | 34:30  |  |
| +                     | ×     | Fri 9/28   |                          | Sick          | 8:00   |        |          |         |         |          |        |       | 8:00  | 42:30  |  |
| +                     | ×     |            | 8:00AM-5:00PM            |               |        |        |          |         |         |          |        |       |       |        |  |
| +                     | ×     | Sat 9/29   |                          |               |        |        |          |         |         |          |        |       |       | 42:30  |  |
|                       |       |            |                          |               |        | _      |          |         |         |          |        |       |       |        |  |
| T                     | otals | Accruals H | istorical Corrections Co | mments Audits |        |        |          |         |         |          |        |       |       |        |  |
|                       | All   |            | ▼ Pay Code               | •             |        |        |          |         |         |          |        |       |       |        |  |
| Pay Code Amount Wages |       |            |                          |               |        |        |          |         |         |          |        |       |       |        |  |
|                       | Regu  | lar        |                          |               |        |        |          | 34:30   |         |          |        |       |       | \$0.00 |  |
|                       | Sick  |            |                          |               | 8:00   |        |          |         |         | \$0.00   |        |       |       |        |  |

# Notes regarding Leave Use and Makeup Time

• An employee <u>cannot</u> use leave in a week that they choose to makeup Adverse Weather. Leave usage must be off-set by hours worked. This means entered leave is first reduced by additional hours worked before any time can be made-up.