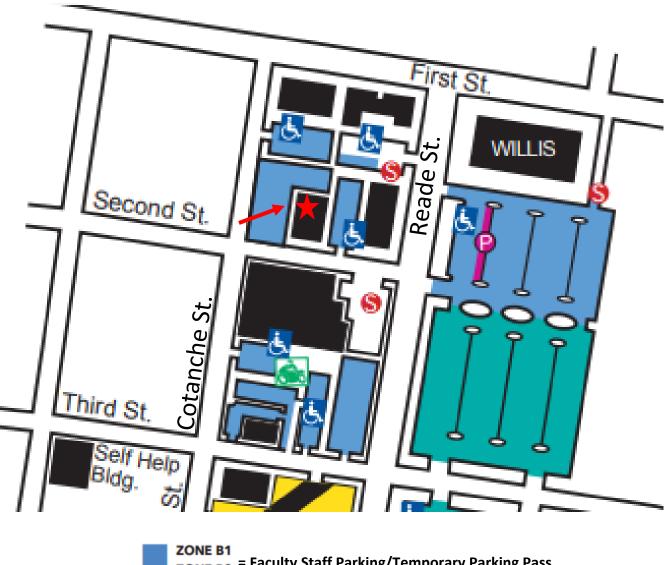

## Parking/Driving Directions for New Employee Orientation

Building 283, Training Room - 119 Cotanche Street Greenville, N.C. 27858

- 1. Building 283 is located in Uptown Greenville on the corner of Second Street and Cotanche Street.
- 2. Parking is available in any of the Blue B1/B3 lots located on the map and Building 283 is highlighted with a star.
- 3. Once you enter the building the classroom is directly in front of you.
- \*\*If you need help finding the room please call the Front Desk at 252-328-9847

ZONE B1
ZONE B3 = Faculty Staff Parking/Temporary Parking Pass
Parking = Building 283 – New Employee Orientation

\*\*PLEASE NOTE: The Pink Zone in the Willis Parking lot is visitor metered parking. The Teal Zones are for West End Resident Students only. Please only park in the Blue B1 and B3 ECU lots. You can also park on First Street, it is all day free parking.